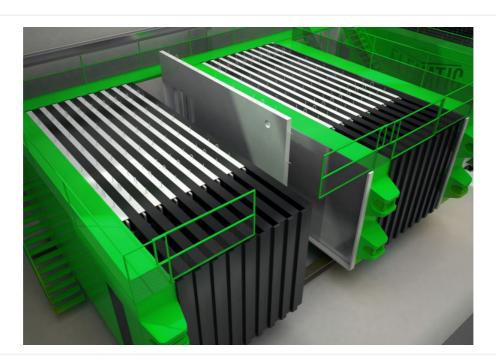

## Battery Mold - Traditional

## EFFICIENCY IN PRECAST WALL PRODUCTION

Battery mold is a space saving and productive cassette method, ideal for vertical casting of all kinds of solid wall and floor products with high capacity. Battery mold can be either single or double sided. Both sides of the mold can be used independently.