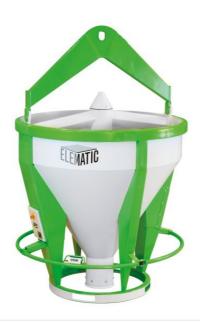

## ACCURATE PRECAST CASTING IN SMALLER VOLUMES

Elematic Comskip S5-3000 brings fast and accurate casting to your fingertips. It is an ideal choice for small volume concrete production and uses the same patented and highly appreciated technology as the Elematic Comcaster E9. Power supply is not an issue as Comskip can be battery-operated.

Elematic Comskip S5-3000 offers advanced technology for small volume concrete production. It includes all the key advantages Elematic casting machinery is famous for - but with even lower final operational cost.

Comskip S5-3000 features an adjustable casting nozzle for fast and accurate concrete dosing. A minimum amount of concrete goes into waste - leading into reduced material costs and short cleaning time.Comskip S5-3000 also offers flexibility of use as it can be used for different kinds of concrete mixes for precast products.

Elematic Comskip S5-3000 keeps noise levels in the working area on a low level. Comskip also features an internal concrete feeder and a well-designed mechanical structure which help keep factory floor clean. Simple push button control ensures ease of operation.

Comskip S5-3000 is easily adaptable to various types of production locations as it can be also battery-operated, either independently or alongside the existing machinery. Comskip S5-3000 can be added to an existing precasting process or put into use at a construction site.

#### Facts about Comskip S5-3000

| Water volume                                 | 3000 I  |
|----------------------------------------------|---------|
| Skip diameter                                | 2130 mm |
| Skip height                                  | 1955 mm |
| Height to the upper edge of the lifting bail | 3123 mm |
| Concrete discharge opening diameter          | 150 mm  |
| Weight                                       | 1080 kg |