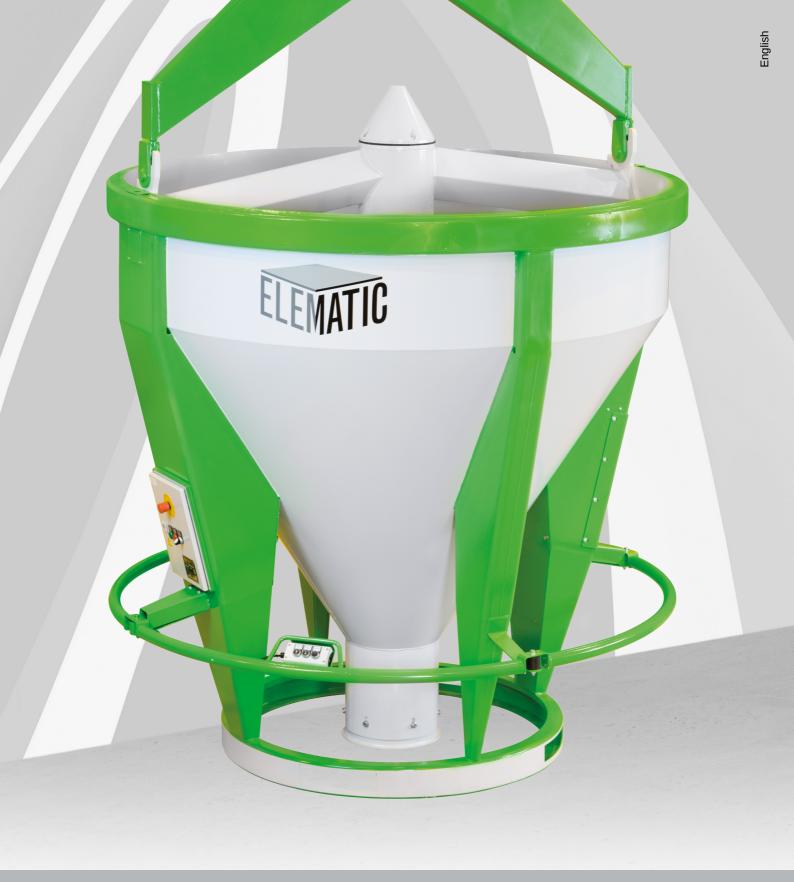

## ACCURATE PRECAST CASTING IN SMALLER VOLUMES

Elematic Comskip S5-3000 brings fast and accurate casting to your fingertips. It is an ideal choice for small volume concrete production and uses the same patented and highly appreciated technology as the Elematic Comcaster E9. Power supply is not an issue as Comskip can be battery-operated.

Elematic Comskip S5-3000 offers advanced technology for small volume concrete production. It includes all the key advantages Elematic casting machinery is famous for - but with even lower final operational cost.

Comskip S5-3000 features an adjustable casting nozzle for fast and accurate concrete dosing. A minimum amount of concrete goes into waste - leading into reduced material costs and short cleaning time.Comskip S5-3000 also offers flexibility of use as it can be used for different kinds of concrete mixes for precast products.

Elematic Comskip S5-3000 keeps noise levels in the working area on a low level. Comskip also features an internal concrete feeder and a well-designed mechanical structure which help keep factory floor clean. Simple push button control ensures ease of operation.

Comskip S5-3000 is easily adaptable to various types of production locations as it can be also battery-operated, either independently or alongside the existing machinery. Comskip S5-3000 can be added to an existing precasting process or put into use at a construction site.

#### Facts about Comskip S5-3000

| Water volume                                 | 3000 I  |
|----------------------------------------------|---------|
| Skip diameter                                | 2130 mm |
| Skip height                                  | 1955 mm |
| Height to the upper edge of the lifting bail | 3123 mm |
| Concrete discharge opening diameter          | 150 mm  |
| Weight                                       | 1080 kg |