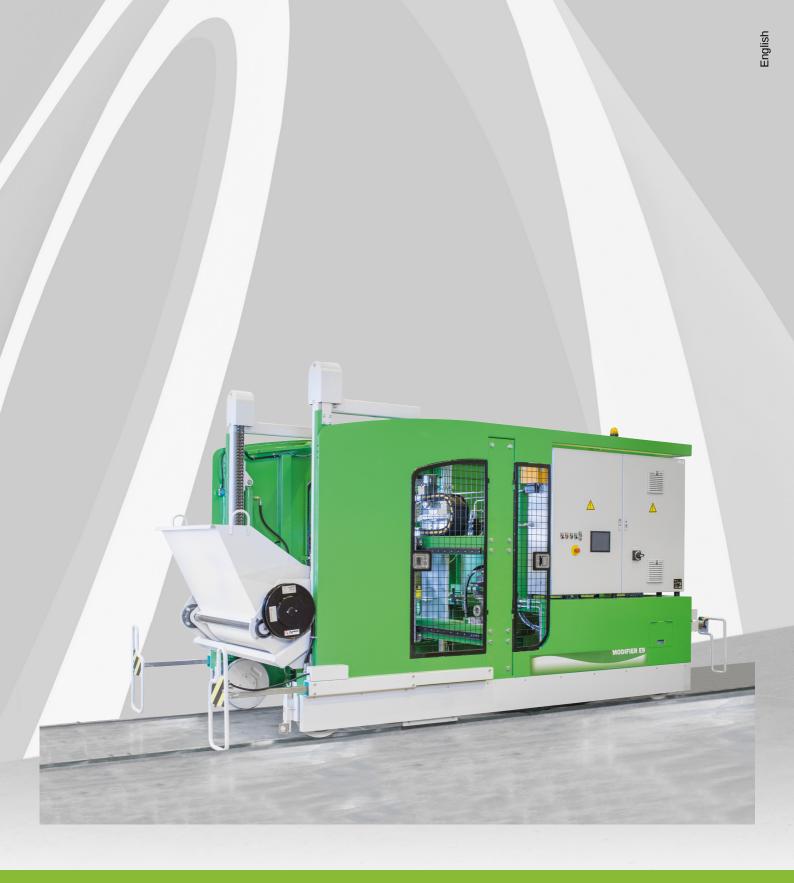

# TAILORED PRODUCT STRAIGHT FROM THE CASTING BED

Elematic Modifier E9-1200m enables the accurate production of tailored hollow-core slabs right on the casting bed. The machine not only places recesses, holes and other openings, but also the plots cutting lines – swiftly and precisely. It adds value for your customers while boosting the profitability of your operations.

#### Saves time, no mistakes

By doing modifications straight on unhardened slabs, Modifier E9-1200m saves considerable time otherwise needed for manually marking of cutting lines or making openings for lifting loop installations and through holes. This not only frees 1-2 workers from the process, but also effectively eliminates any mistakes arising from manual work.

#### Safe and multifunctional

By reducing the need for manual work shop floor safety is also improved. And because Modifier E9-1200m uses no water in drilling and digging, concrete removed from openings can be recycled back to production on line. The machine can be operated manually or automatically utilizing Elematic's positioning tools and information from ELiPLAN ERP.