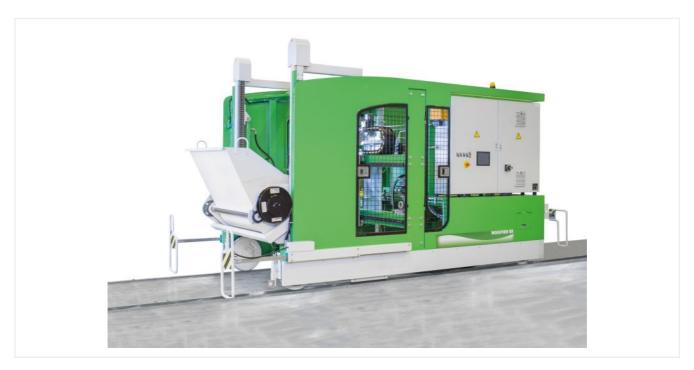

# TAILORED PRODUCT STRAIGHT FROM THE CASTING BED

Elematic Modifier E9-1200m enables the accurate production of tailored hollow-core slabs right on the casting bed. The machine not only places recesses, holes and other openings, but also the plots cutting lines – swiftly and precisely. It adds value for your customers while boosting the profitability of your operations.

#### Saves time, no mistakes

By doing modifications straight on unhardened slabs, Modifier E9-1200m saves considerable time otherwise needed for manually marking of cutting lines or making openings for lifting loop installations and through holes. This not only frees 1-2 workers from the process, but also effectively eliminates any mistakes arising from manual work.

#### Safe and multifunctional

By reducing the need for manual work shop floor safety is also improved. And because Modifier E9-1200m uses no water in drilling and digging, concrete removed from openings can be recycled back to production on line. The machine can be operated manually or automatically utilizing Elematic's positioning tools and information from ELiPLAN ERP.